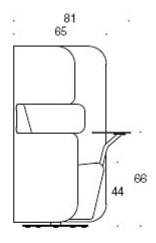

gn Studio

#### **MATERIAL DESCRIPTION:**

Seat: upholstered.

Lap top table: white, black or Inspiring Colours.

Screen: fully upholstered.

Swivel base.

#### PRODUCT CODE NUMBER:

2981 (L/R/S/C) = fully upholstered lobby chair, swivel base

2981F (L/R/S/C) = fully upholstered lobby chair, fixed base

L/LF = asymmetrical screen; from front the left side of the screen is longer

**R/RF** = asymmetrical screen; from front the right side of the screen is longer

S/SF = symmetrical screen; long screen on both sides

C/CF = screen without openings

P = optional lap top table

#### **ACCESSORIES**:

Electricity outlet, lap top table painted metal.

### **ADJUSTMENTS:**

Fixed or swivel base.

## **CARBON FOOTPRINT:**

PodSeat 2981: 63.1 kg CO2e

Martela **PodSeat** 

# Dimensional drawing: