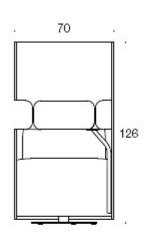

sign Studio

#### **MATERIAL DESCRIPTION:**

Seat: upholstered.

Lap top table: white, black or Inspiring Colours.

Screen: fully upholstered.

Swivel base.

#### PRODUCT CODE NUMBER:

2981 (L/R/S/C) = fully upholstered lobby chair, swivel base

2981F (L/R/S/C) = fully upholstered lobby chair, fixed base

L/LF = asymmetrical screen; from front the left side of the screen is longer

**R/RF** = asymmetrical screen; from front the right side of the screen is longer

S/SF = symmetrical screen; long screen on both sides

C/CF = screen without openings

P = optional lap top table

#### **ACCESSORIES**:

Electricity outlet, lap top table painted metal.

### **ADJUSTMENTS:**

Fixed or swivel base.

## **CARBON FOOTPRINT:**

PodSeat 2981: 63.1 kg CO2e

Martela **PodSeat** 

# Dimensional drawing: