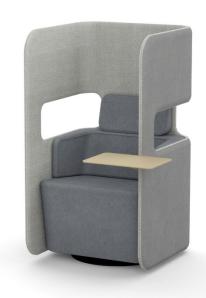

# Easy chair with high screen

Design — o4i Design Studio

PodSeat offers a comfortable private seat for one person in the various areas of a modern activity based office. The seat can be used either individually or in groups. The swivel base allows the user to turn in the desired direction. A tabletop is available as an accessory.

#### **MATERIAL DESCRIPTION:**

Seat: upholstered.

Lap top table: white, black or Inspiring Colours.

Screen: fully upholstered.

Swivel base.

#### PRODUCT CODE NUMBER:

2981 (L/R/S/C) = fully upholstered lobby chair, swivel base

2981F (L/R/S/C) = fully upholstered lobby chair, fixed base

L/LF = asymmetrical screen; from front the left side of the screen is longer