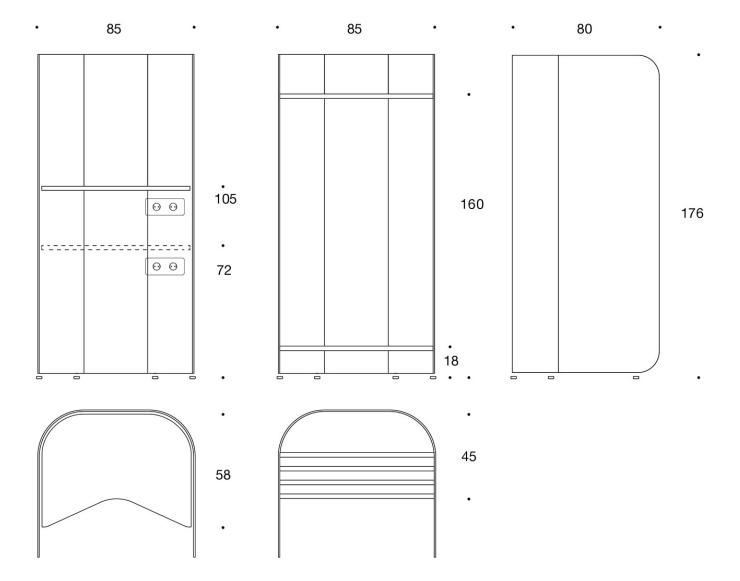

her standing or sitting height, as well as a clothing storage unit. Private working spots for individuals or for larger teams can be created by carefully choosing the location for the workstations.

PodWork Xpress Martela

o4i Design Studio

#### **MATERIAL DESCRIPTION:**

Screen: fully upholstered.

Table top: oak, ash, stained ash or white laminate.

Table lamp: painted white.

#### PRODUCT CODE NUMBER:

2984SLT = workstation unit, sitting height 2984SHT = workstation unit, standing height

2984SCR = wardrobe unit 2944SVR = coat hanger holder

2944SVRP = coat hanger holder with mirror

2944SVH = coat hanger 2944SKH = metal shelf

#### **ACCESSORIES**:

- Coat hanger unit
- Coat hanger unit with mirror
- Coat hanger
- Metal shelf
- Table lamp
- Power outlet

### **Dimensional drawing:**