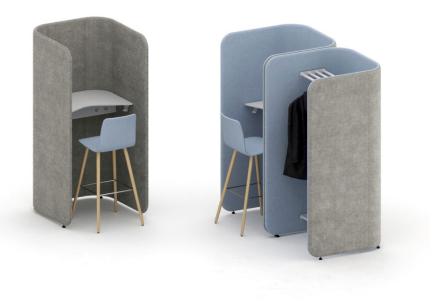

# PodWork Xpress

## Workstation module with high screens

Design — o4i Design Studio

PodWork Xpress is a workstation for short-term work. The selection includes two workstation units, either standing or sitting height, as well as a clothing storage unit. Private working spots for individuals or for larger teams can be created by carefully choosing the location for the workstations.

#### PRODUCT CODE NUMBER:

2984SLT = workstation unit, sitting height 2984SHT = workstation unit, standing height

2984SCR = wardrobe unit 2944SVR = coat hanger holder

2944SVRP = coat hanger holder with mirror

#### **ACCESSORIES**:

- Coat hanger unit
- Coat hanger unit with mirror
- Coat hanger
- Metal shelf
- Table lamp
- Power outlet