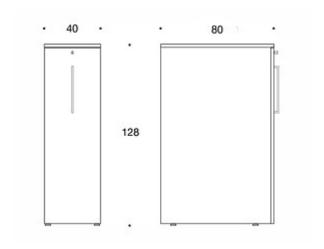

# Dimensional drawing:

## PRODUCT CODE NUMBER:

**588PL**, **588PR** = depth 80 cm