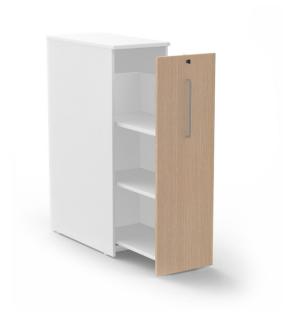

# Combo Side cabinet

Design — liro Viljanen

The practical Combo pull-out cabinet offers a space-saving storage solution for activity based offices. The pull-out trolley has ample space on three levels. The cabinet provides privacy and divides the space between two workstations. Cabinet can be left or right handed.

#### **ACCESSORIES**:

- Inside box
- Filing trolley
- Filing cassette
- Top shelf